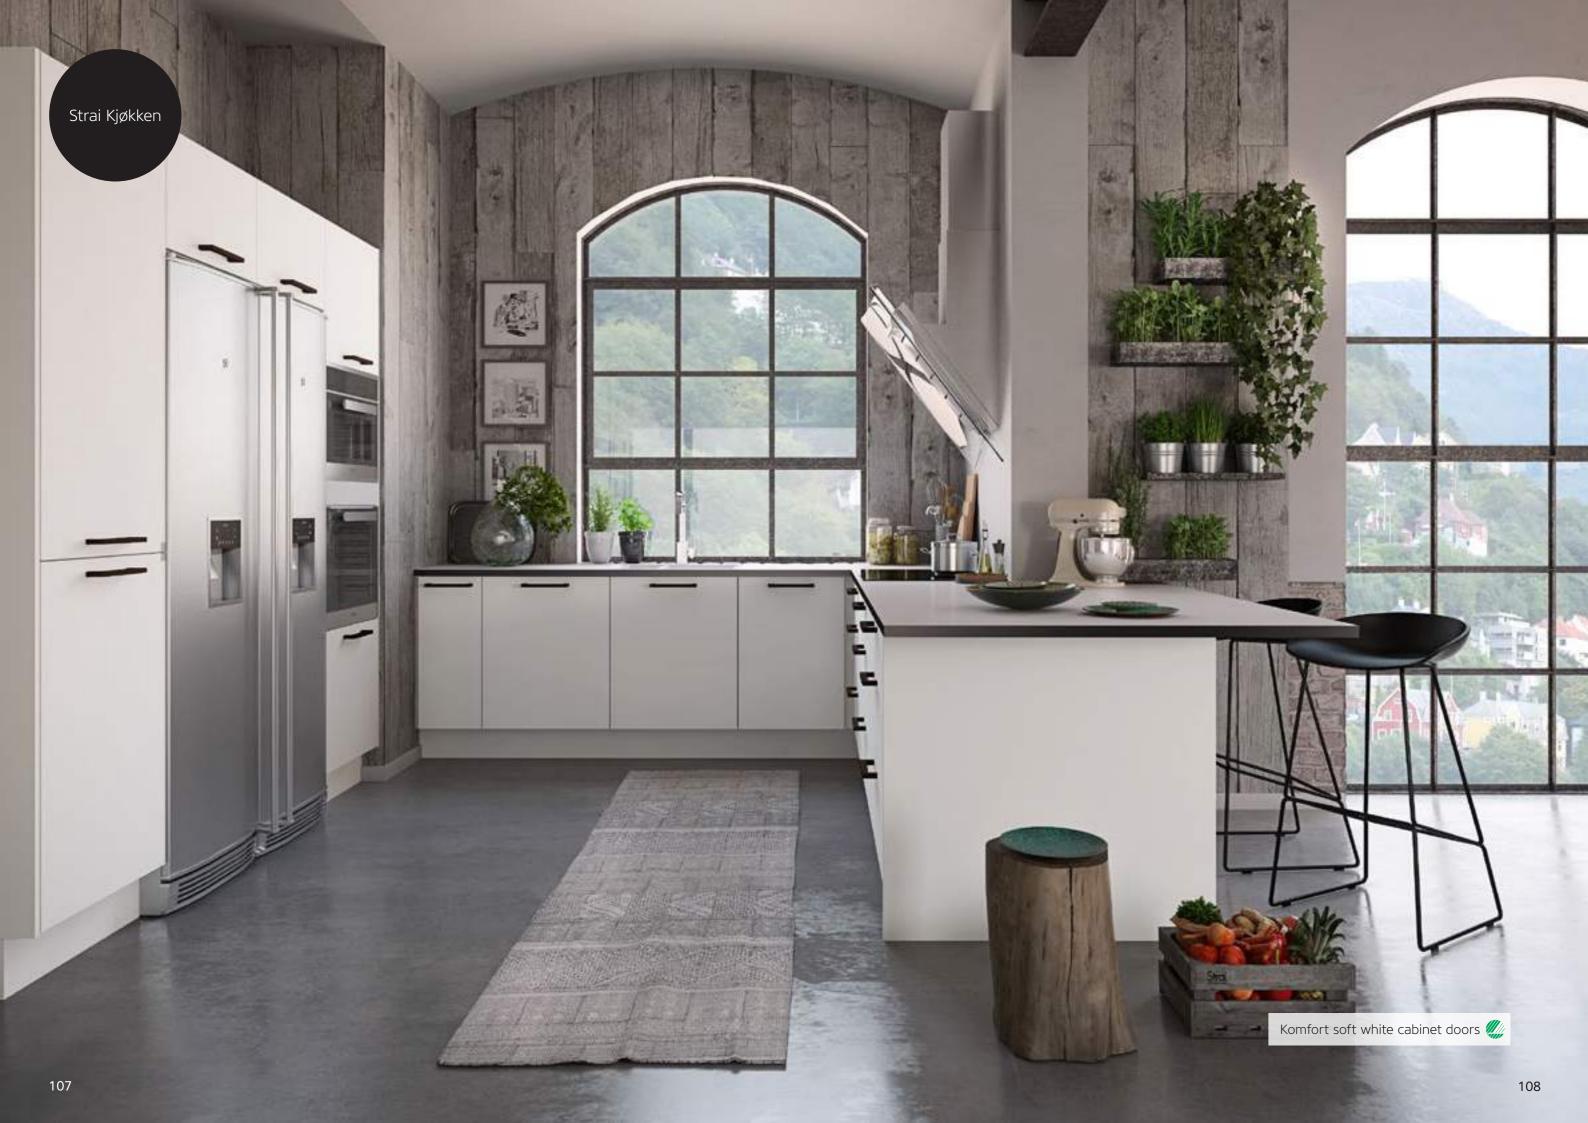

### Furniture with the Nordic Swan Ecolabel and the EU Ecolabel:

- · Tested to be durable, safe and good quality
- Wooden furniture and wooden parts of furniture are made of traceable wood from legal forestry
- · A high percentage of the wood is from certified sustainable forestry
- Textiles, filling, glue and paint live up to strict chemical requirements
- Furniture made with a high content of plastic contains a fixed amount of recycled plastic
- It is possible to remove and reuse or recycle metal parts when the furniture is worn out.