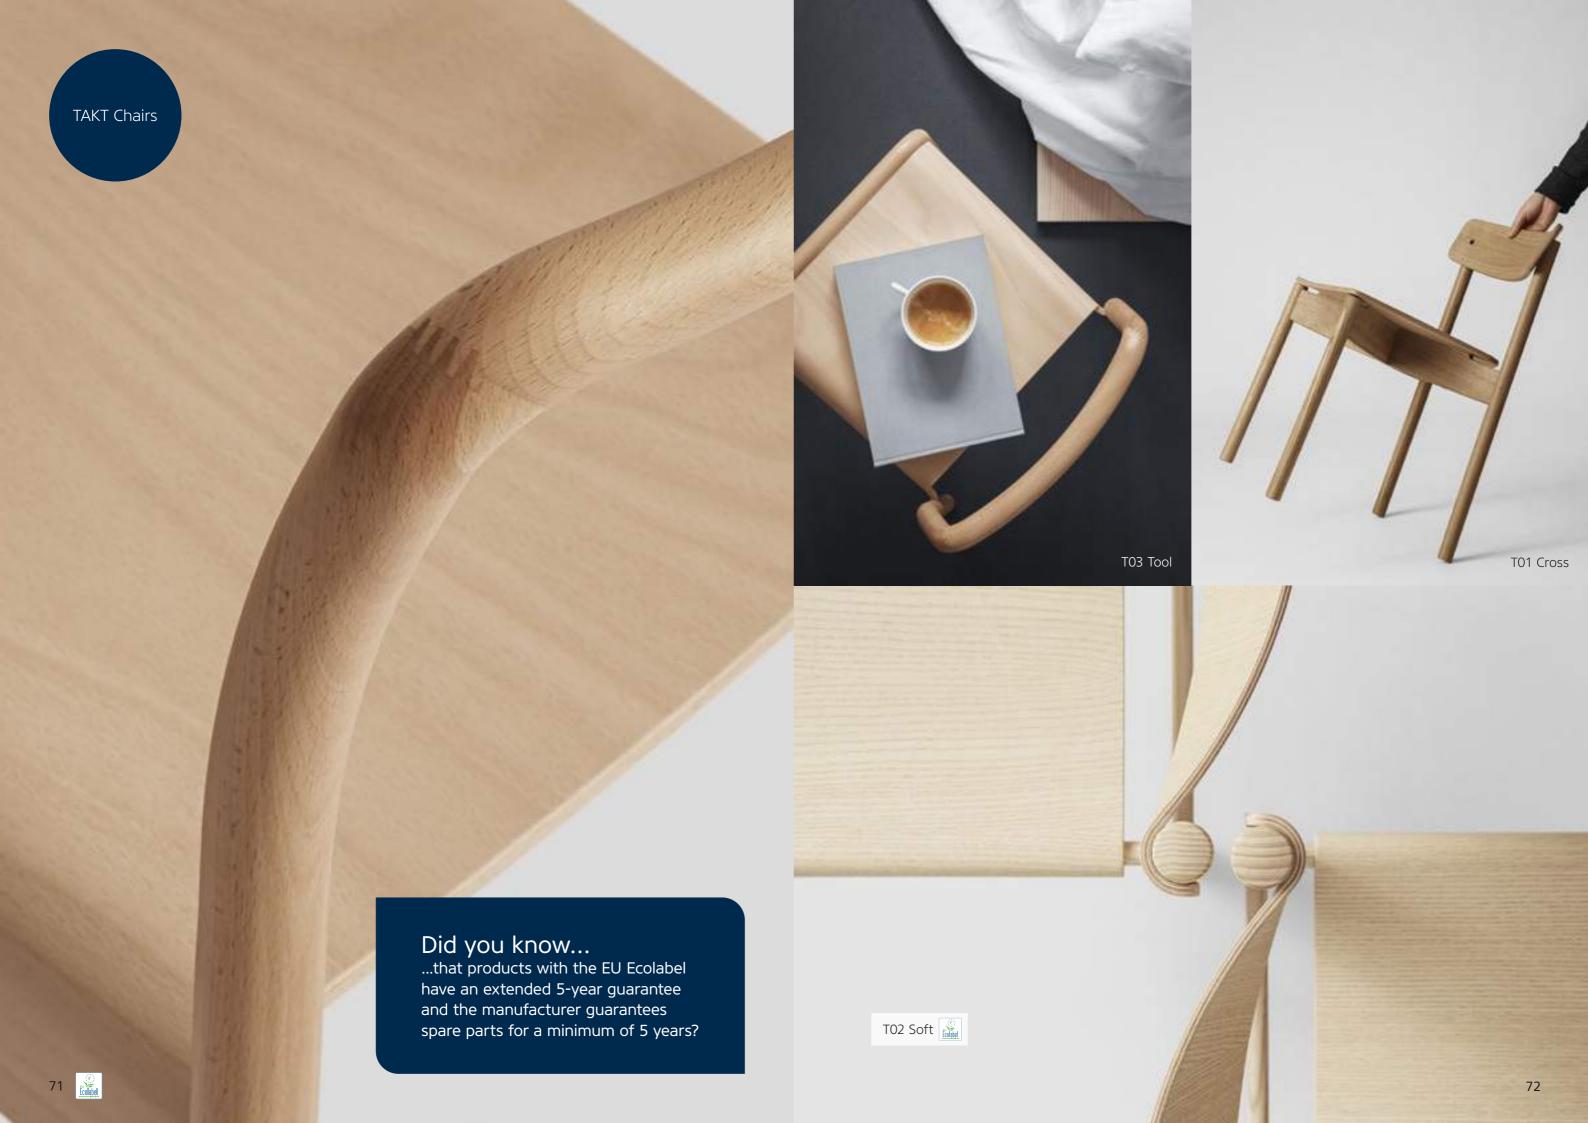

#### Did you know...

...that the wood in furniture with the Nordic Swan Ecolabel or the EU Ecolabel derives only from legal forestry, it is possible to track where it is from, and a high percentage of the wood is from certified sustainable forestry? Choose furniture certified with the Nordic Swan Ecolabel or the EU Ecolabel if you want to be sure that your furniture is amongst the environmentally best on the market.

Henry work table

Tendo

Rib chairs

Mute

63

Courage

T01 Cross

J46