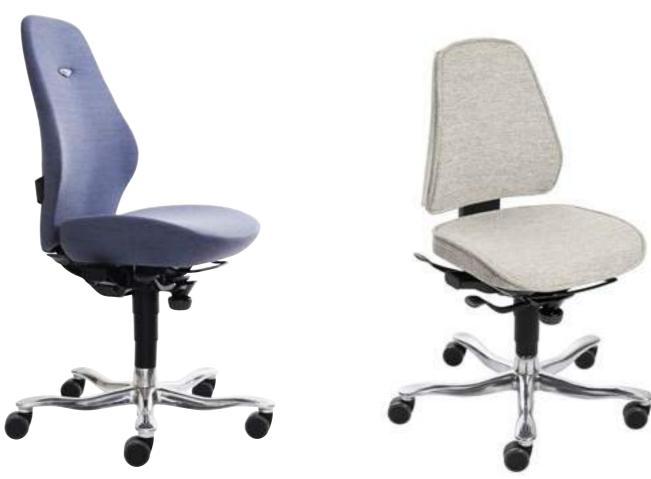

### Furniture with the Nordic Swan Ecolabel and the EU Ecolabel:

- · Tested to be durable, safe and good quality
- Wooden furniture and wooden parts of furniture are made of traceable wood from legal forestry
- · A high percentage of the wood is from certified sustainable forestry
- Textiles, filling, glue and paint live up to strict chemical requirements
- Furniture made with a high content of plastic contains a fixed amount of recycled plastic
- It is possible to remove and reuse or recycle metal parts when the furniture is worn out.

HÅG Capisco 8107

HÅG SoFi 7330

HÅG Conventio 9520

31

Screenit A30 Flexible

Did you know...
...that there are many different ecolabelled tables, sofas and armchairs in classic designs and that ecolabelled furniture is made to last for years? The ecolabels ensure that it must be possible to remove and reuse or recycle metal parts when the furniture is worn out.