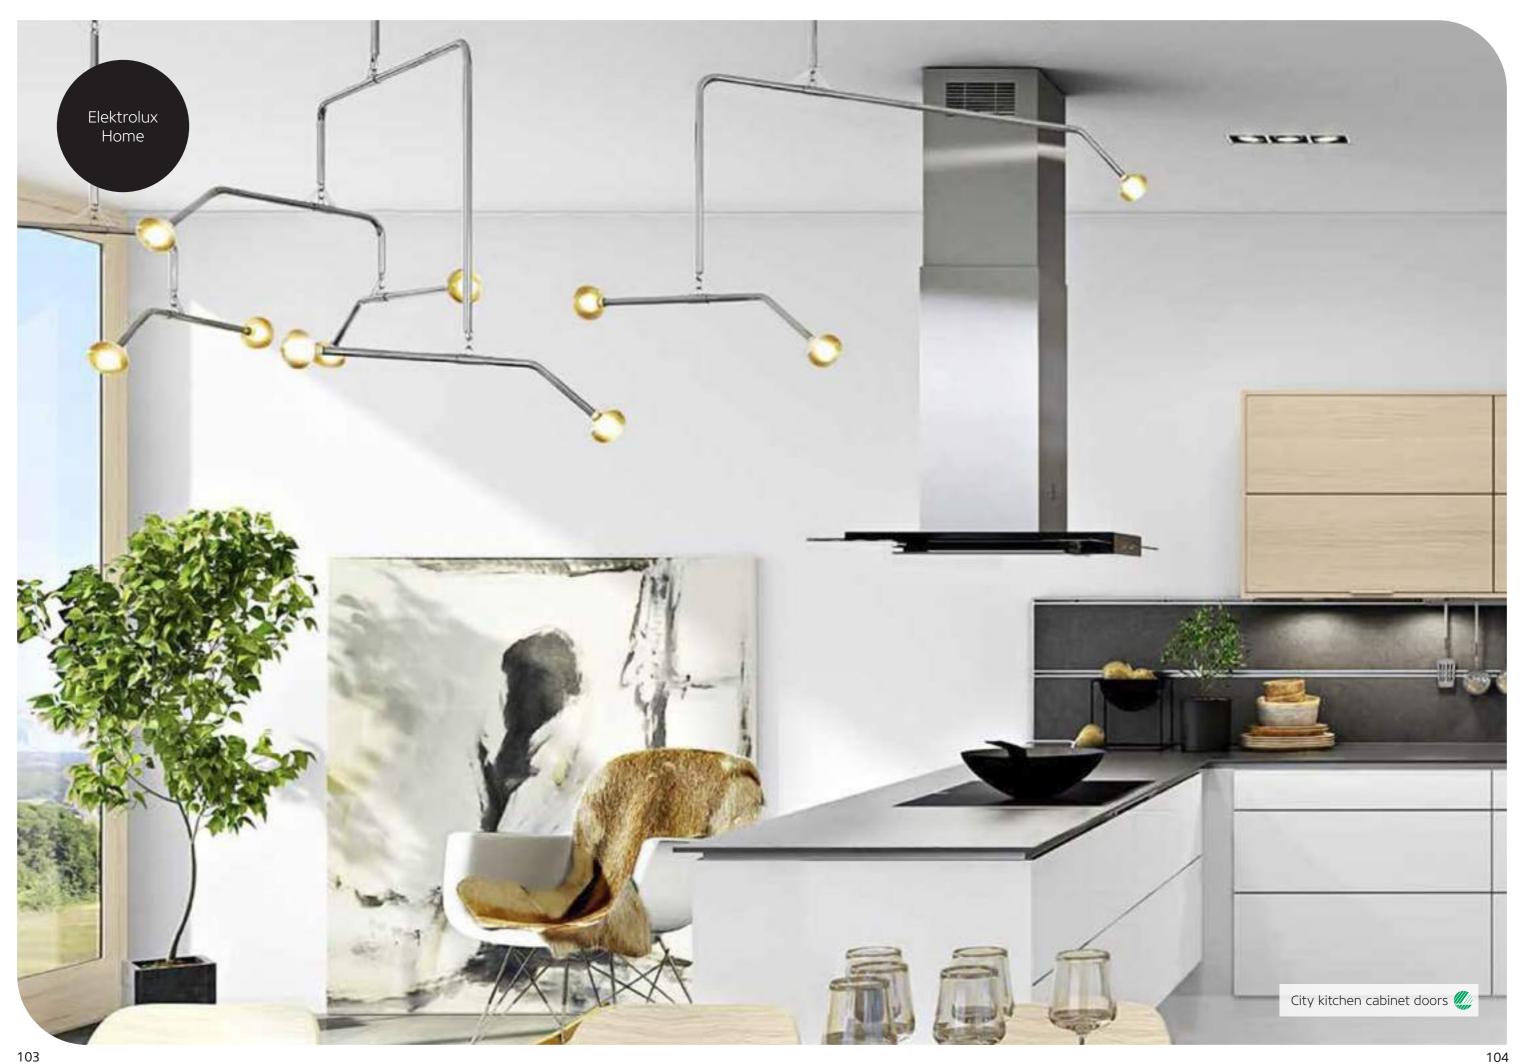

### Furniture with the Nordic Swan Ecolabel and the EU Ecolabel:

- · Tested to be durable, safe and good quality
- Wooden furniture and wooden parts of furniture are made of traceable wood from legal forestry
- · A high percentage of the wood is from certified sustainable forestry
- Textiles, filling, glue and paint live up to strict chemical requirements
- Furniture made with a high content of plastic contains a fixed amount of recycled plastic
- It is possible to remove and reuse or recycle metal parts when the furniture is worn out.