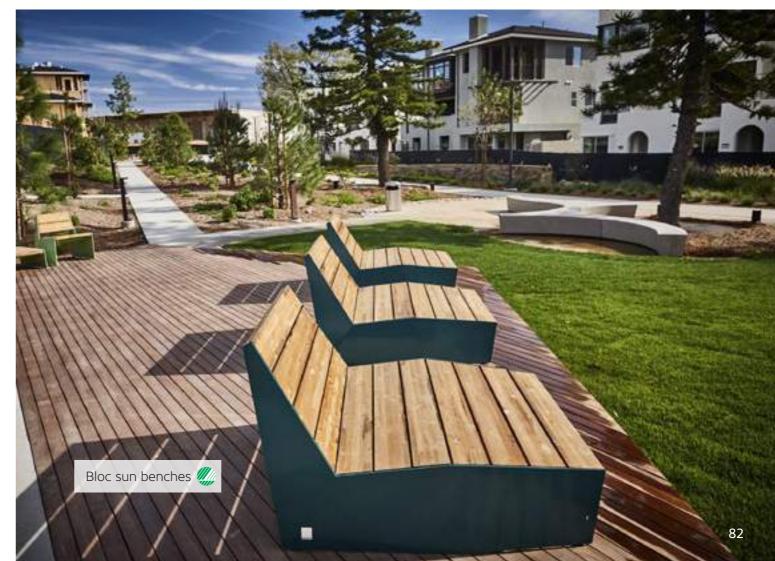

### Furniture with the Nordic Swan Ecolabel and the EU Ecolabel:

- · Tested to be durable, safe and good quality
- Wooden furniture and wooden parts of furniture are made of traceable wood from legal forestry
- · A high percentage of the wood is from certified sustainable forestry
- Textiles, filling, glue and paint live up to strict chemical requirements
- Furniture made with a high content of plastic contains a fixed amount of recycled plastic
- It is possible to remove and reuse or recycle metal parts when the furniture is worn out.