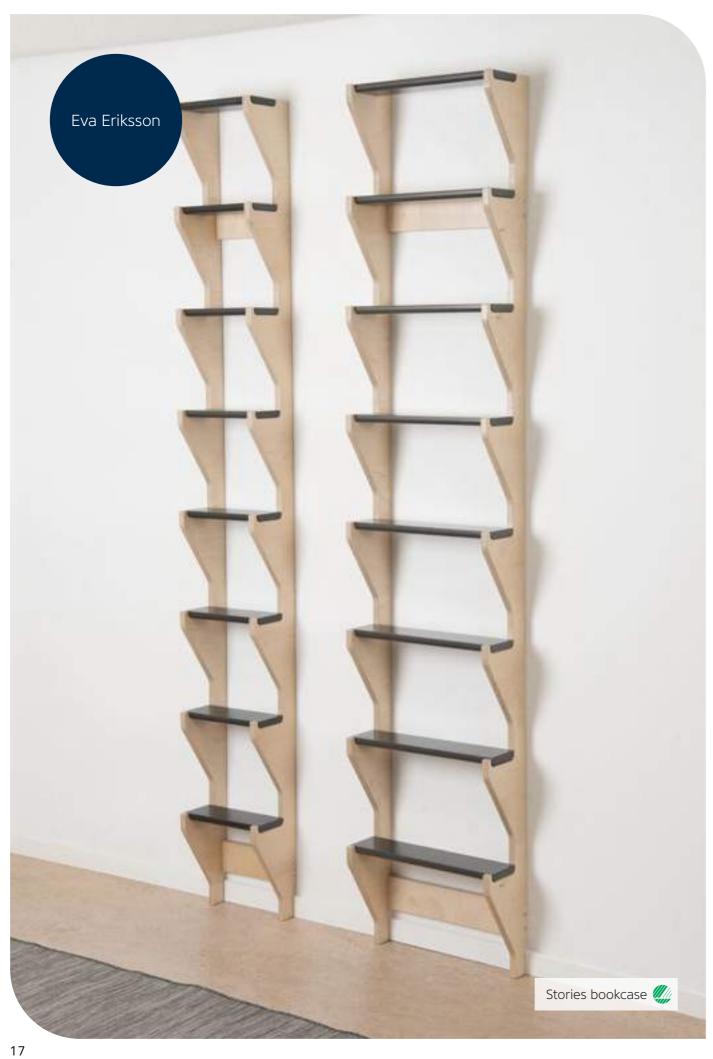

### Furniture with the Nordic Swan Ecolabel and the EU Ecolabel:

- · Tested to be durable, safe and good quality
- Wooden furniture and wooden parts of furniture are made of traceable wood from legal forestry
- · A high percentage of the wood is from certified sustainable forestry
- Textiles, filling, glue and paint live up to strict chemical requirements
- Furniture made with a high content of plastic contains a fixed amount of recycled plastic
- It is possible to remove and reuse or recycle metal parts when the furniture is worn out.