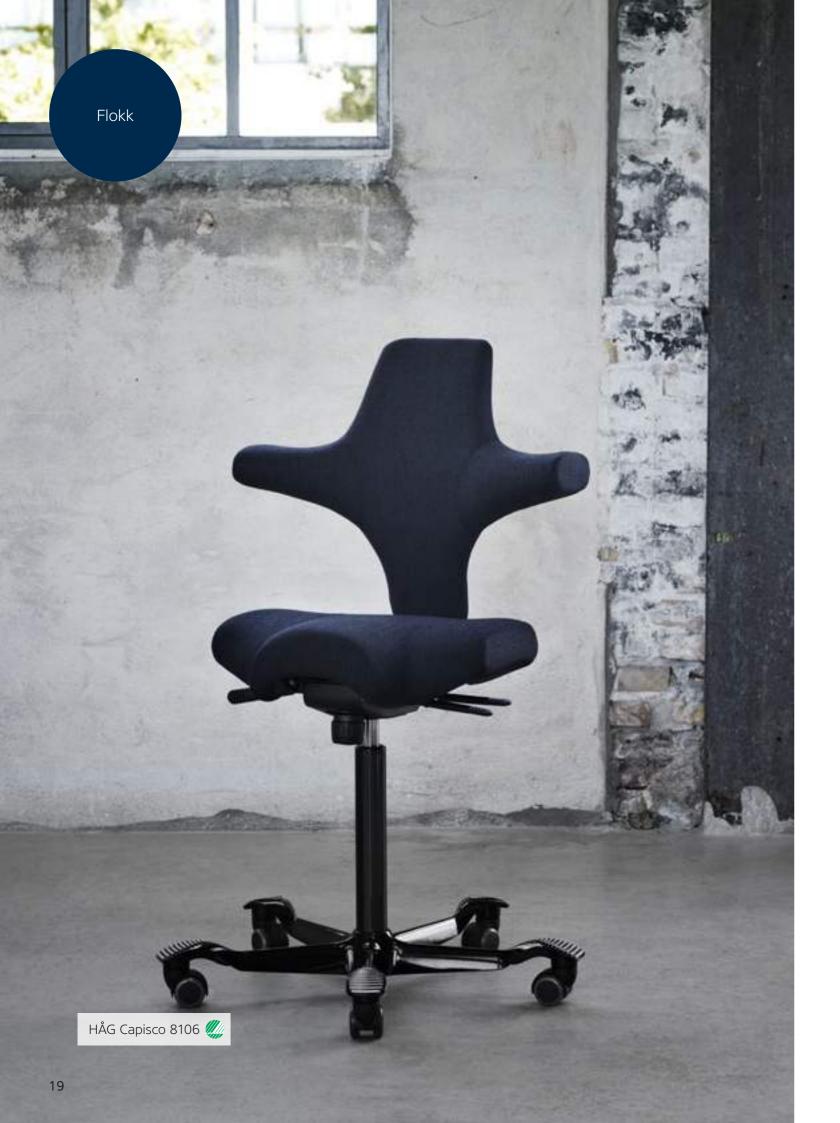

### Furniture with the Nordic Swan Ecolabel and the EU Ecolabel:

- · Tested to be durable, safe and good quality
- Wooden furniture and wooden parts of furniture are made of traceable wood from legal forestry
- · A high percentage of the wood is from certified sustainable forestry
- Textiles, filling, glue and paint live up to strict chemical requirements
- Furniture made with a high content of plastic contains a fixed amount of recycled plastic
- It is possible to remove and reuse or recycle metal parts when the furniture is worn out.