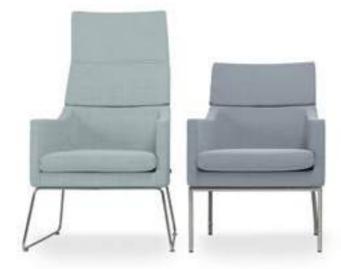

#### Did you know...

...that the wood in furniture with the Nordic Swan Ecolabel or the EU Ecolabel derives only from legal forestry, it is possible to track where it is from, and a high percentage of the wood is from certified sustainable forestry? Choose furniture certified with the Nordic Swan Ecolabel or the EU Ecolabel if you want to be sure that your furniture is amongst the environmentally best on the market.