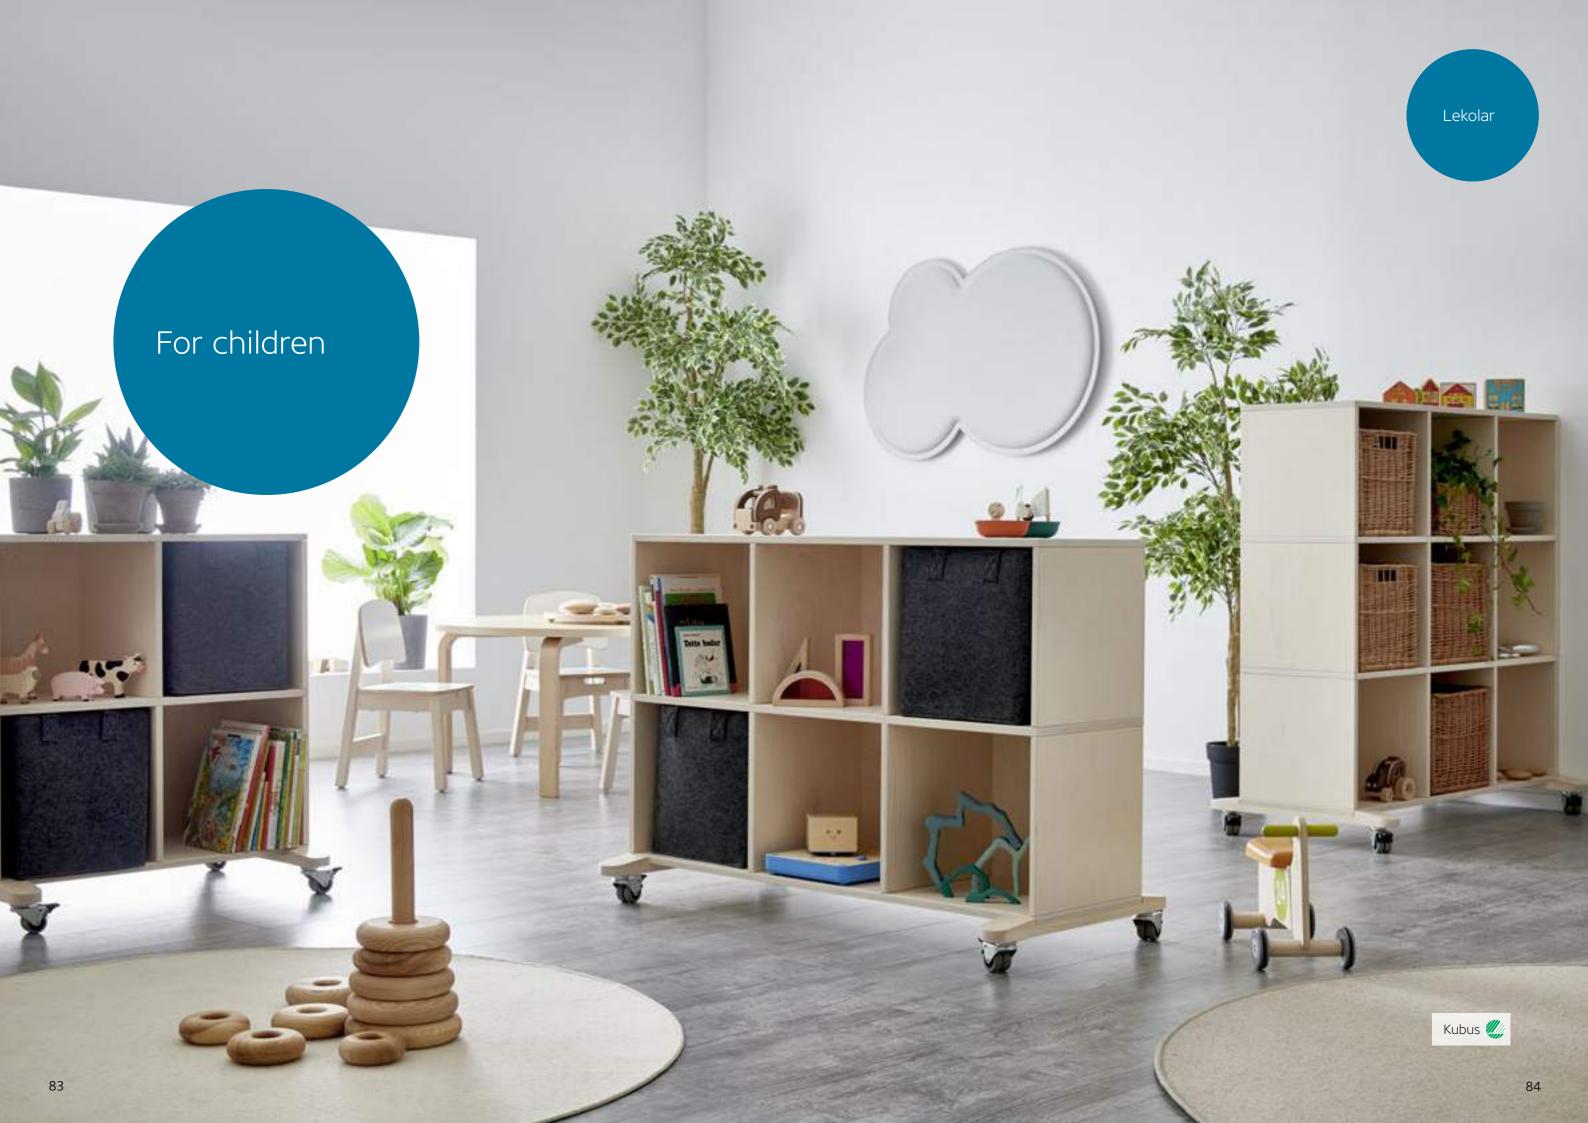

### Furniture with the Nordic Swan Ecolabel and the EU Ecolabel:

- · Tested to be durable, safe and good quality
- Wooden furniture and wooden parts of furniture are made of traceable wood from legal forestry
- · A high percentage of the wood is from certified sustainable forestry
- Textiles, filling, glue and paint live up to strict chemical requirements
- Furniture made with a high content of plastic contains a fixed amount of recycled plastic
- It is possible to remove and reuse or recycle metal parts when the furniture is worn out.