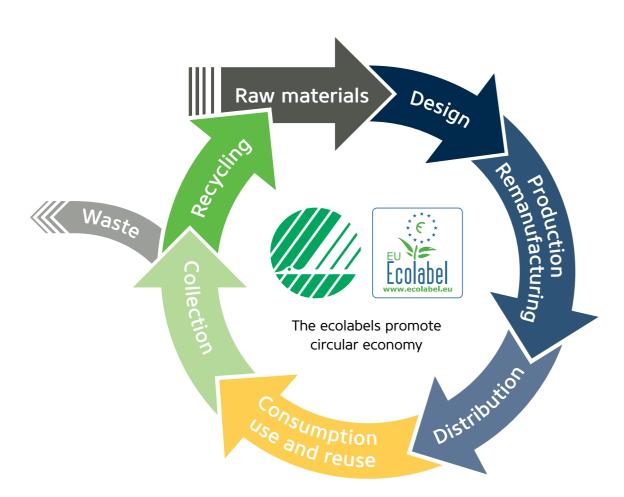

# The official ecolabels promote circular economy

The Nordic Swan Ecolabel and the EU Ecolabel are obvious tools for promoting circular economy - thus strengthening corporate competitiveness, enhancing corporate resource efficiency and contributing to the creation of new business models and innovative solutions.

The objective of the Nordic Swan Ecolabel and the EU Ecolabel is to reduce the overall environmental impact of production and consumption. This is why the whole product lifecycle – from raw materials to production, use, disposal and recycling – is included in the assessment when the requirements for ecolabelled products are established.

The circular approach to the lifecycle is a premise for circular economy, as it means that the focus is on how actions taken in one stage have a positive effect on several stages of the lifecycle – and how you avoid carrying a negative environmental impact on to other stages.