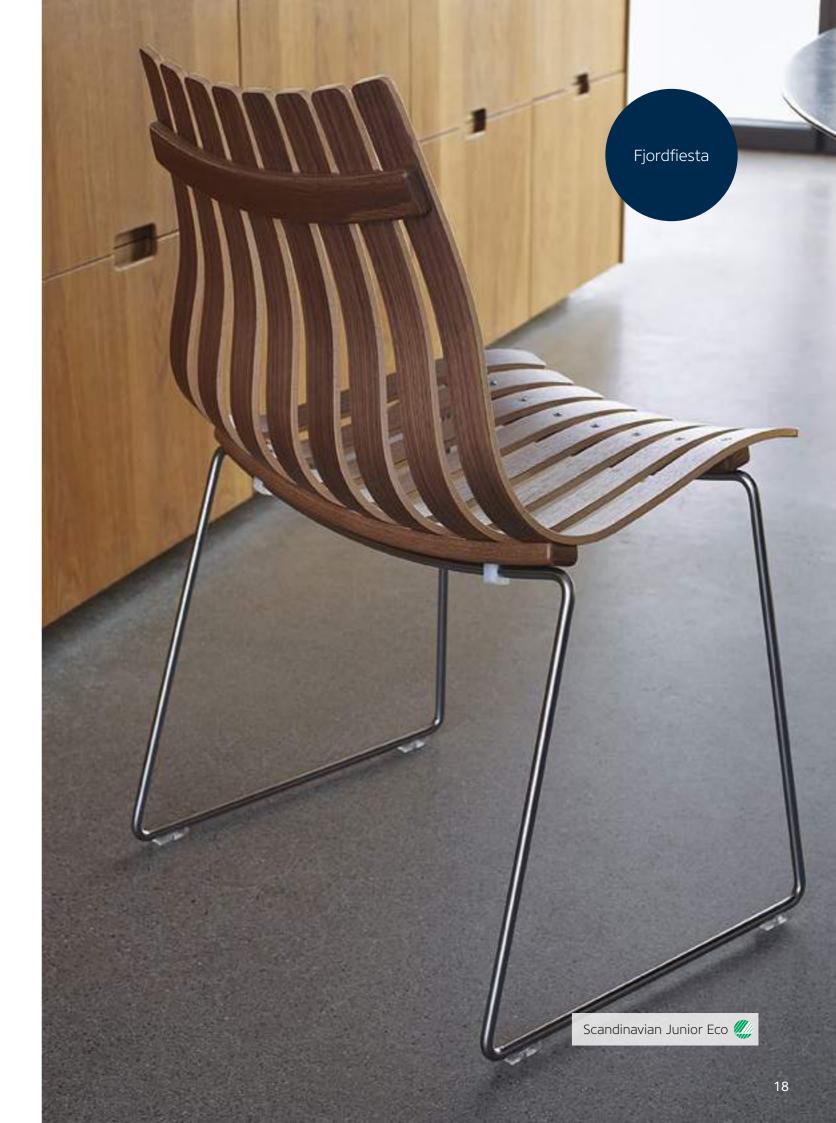

### Furniture with the Nordic Swan Ecolabel and the EU Ecolabel:

- · Tested to be durable, safe and good quality
- Wooden furniture and wooden parts of furniture are made of traceable wood from legal forestry
- · A high percentage of the wood is from certified sustainable forestry
- Textiles, filling, glue and paint live up to strict chemical requirements
- Furniture made with a high content of plastic contains a fixed amount of recycled plastic
- It is possible to remove and reuse or recycle metal parts when the furniture is worn out.