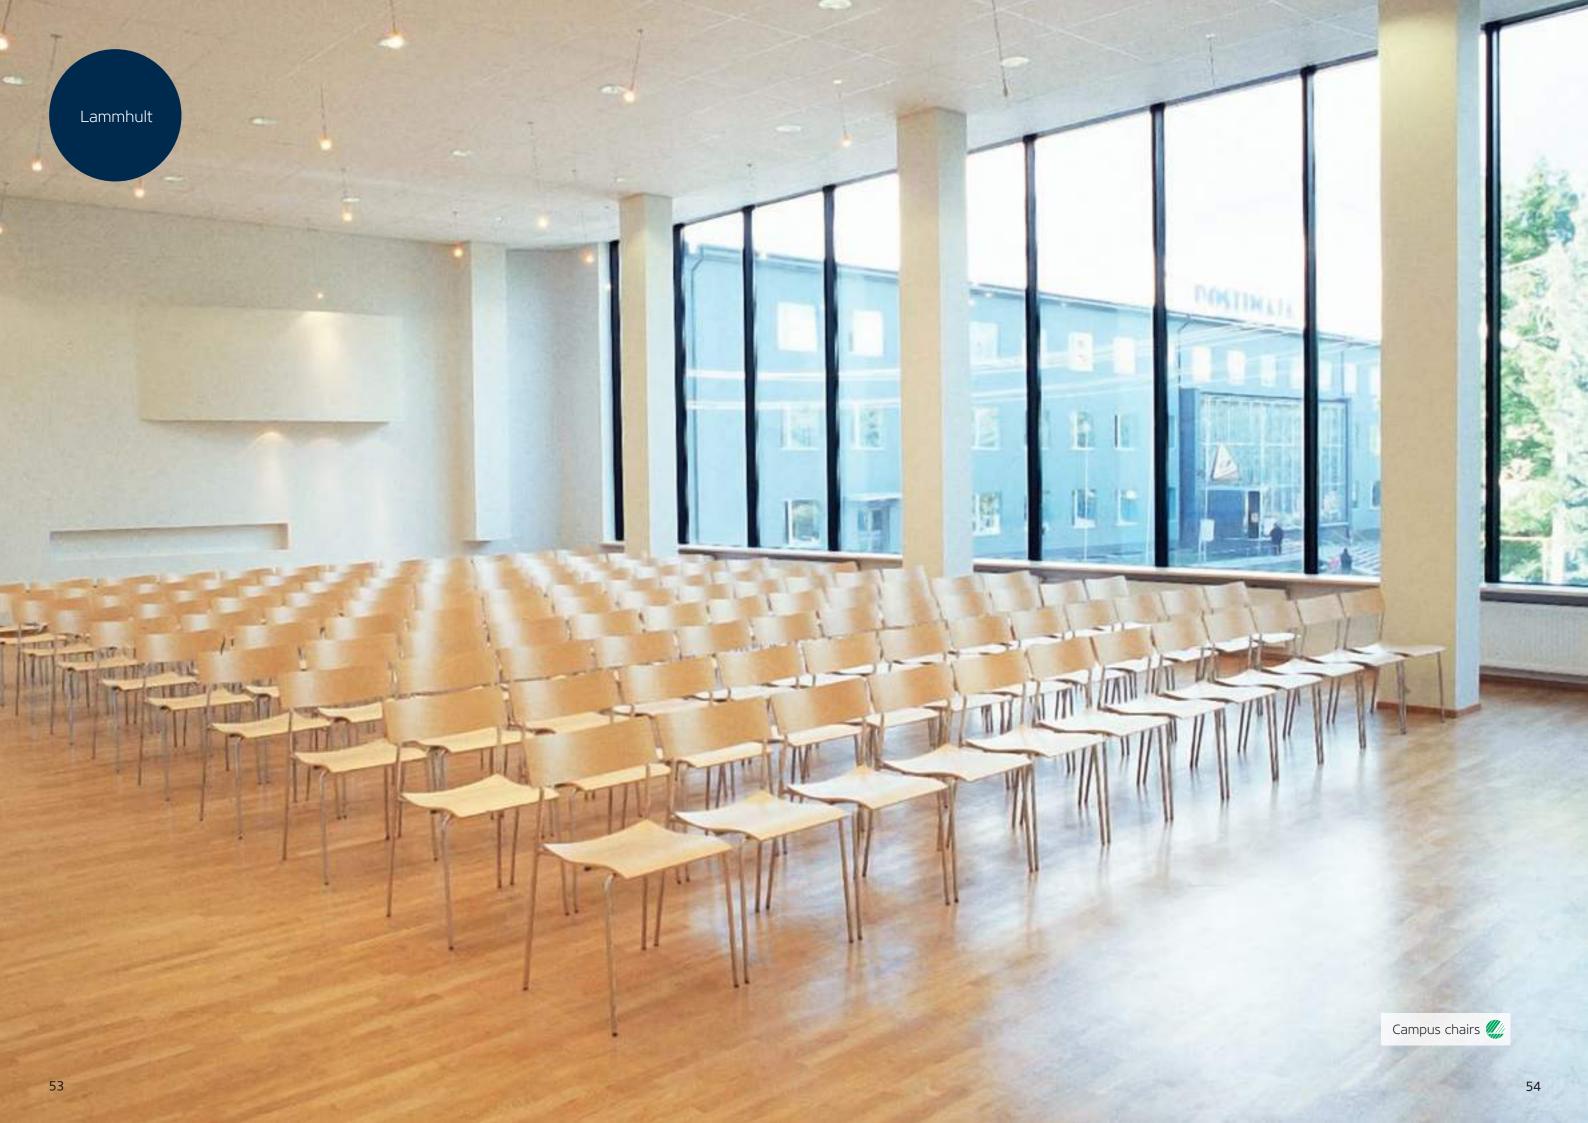

you know...
...that there are many different ecolabelled tables, sofas and armchairs in classic designs and that ecolabelled furniture is made to last for years? The ecolabels ensure that it must be possible to remove and reuse or recycle metal parts when the furniture is worn out.











#### Did you know...

...that the wood in furniture with the Nordic Swan Ecolabel or the EU Ecolabel derives only from legal forestry, it is possible to track where it is from, and a high percentage of the wood is from certified sustainable forestry? Choose furniture certified with the Nordic Swan Ecolabel or the EU Ecolabel if you want to be sure that your furniture is amongst the environmentally best on the market.





Henry work table

































Tendo

Rib chairs









































Mute

63





Courage





























T01 Cross

J46































































A wide selection of ecolabelled mattresses
- for children and adults - are available
from various manufacturers.
See list at the back of the catalogue.







| The following manufacturers offer a selection of ecolabelled products. Contact them to ask specifically for their range. | Certification | Bath | Beds | Chairs | Couches | Furniture for<br>children | Institutional and special funiture | Kitchen fittings | Lighting | Mattresses<br>(Adults & Children) | Office Furniture | Outdoor Furniture | Playground<br>equipment | Storage | Tables   |
|------------------------------------------------------------------------------------------