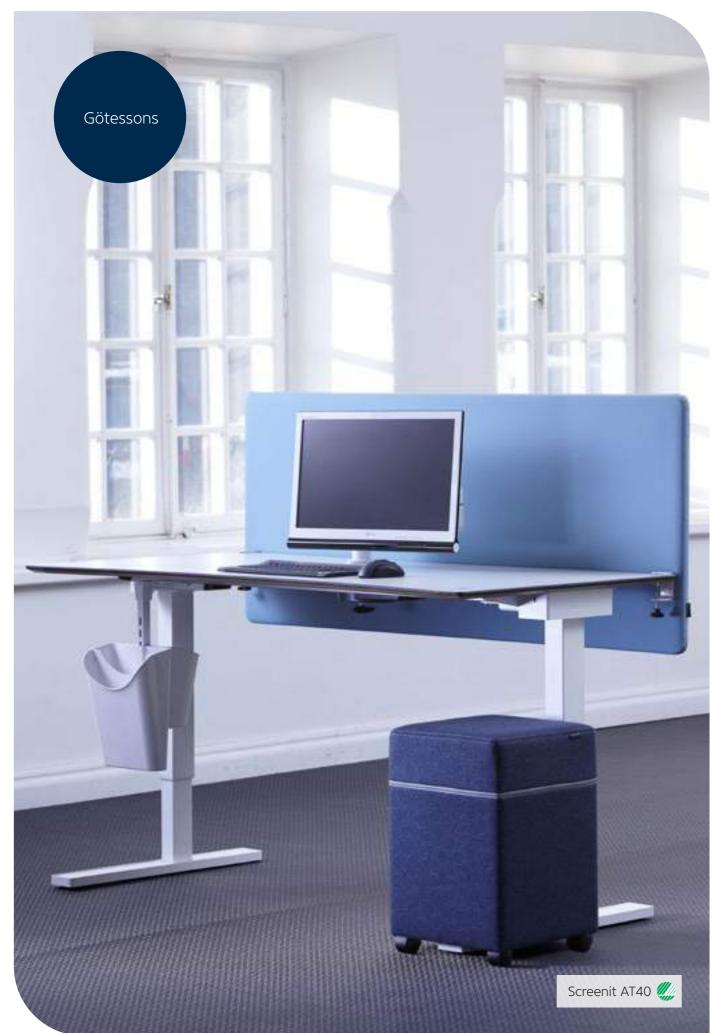

HÅG Capisco 8107

HÅG SoFi 7330

HÅG Conventio 9520

31

Screenit A30 Flexible

Did you know...
...that there are many different ecolabelled tables, sofas and armchairs in classic designs and that ecolabelled furniture is made to last for years? The ecolabels ensure that it must be possible to remove and reuse or recycle metal parts when the furniture is worn out.