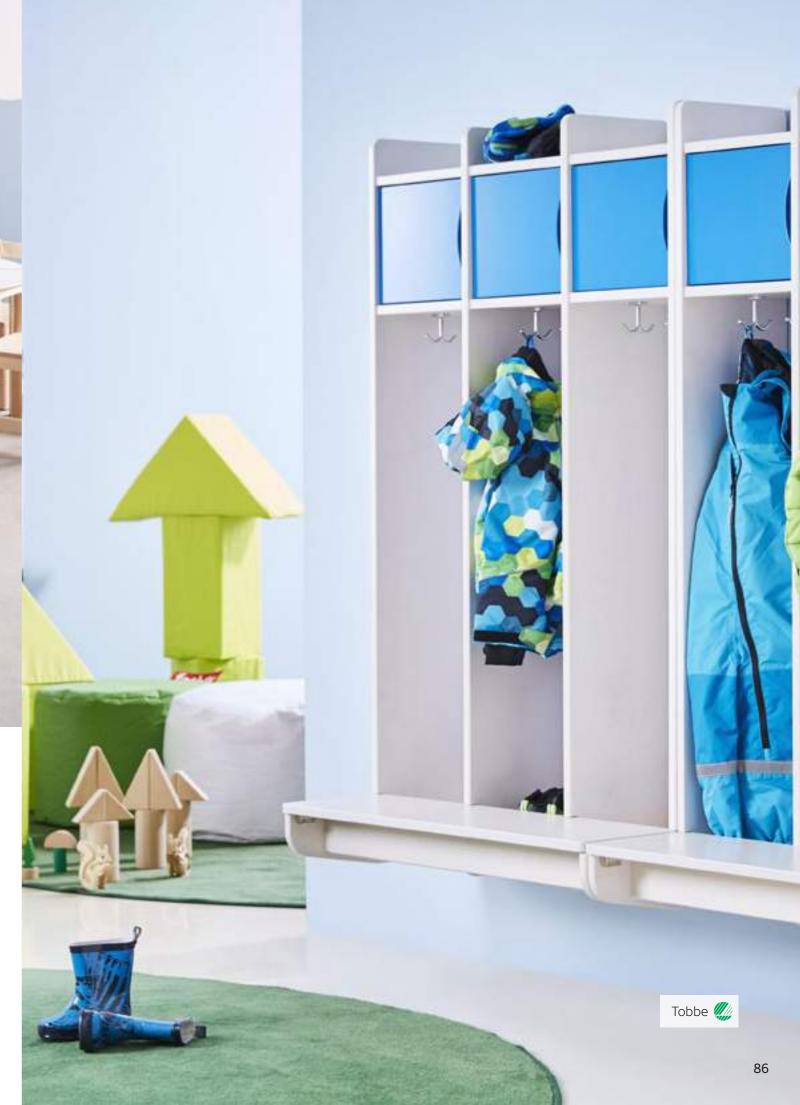

#### Did you know...

...that the wood in furniture with the Nordic Swan Ecolabel or the EU Ecolabel derives only from legal forestry, it is possible to track where it is from, and a high percentage of the wood is from certified sustainable forestry? Choose furniture certified with the Nordic Swan Ecolabel or the EU Ecolabel if you want to be sure that your furniture is amongst the environmentally best on the market.