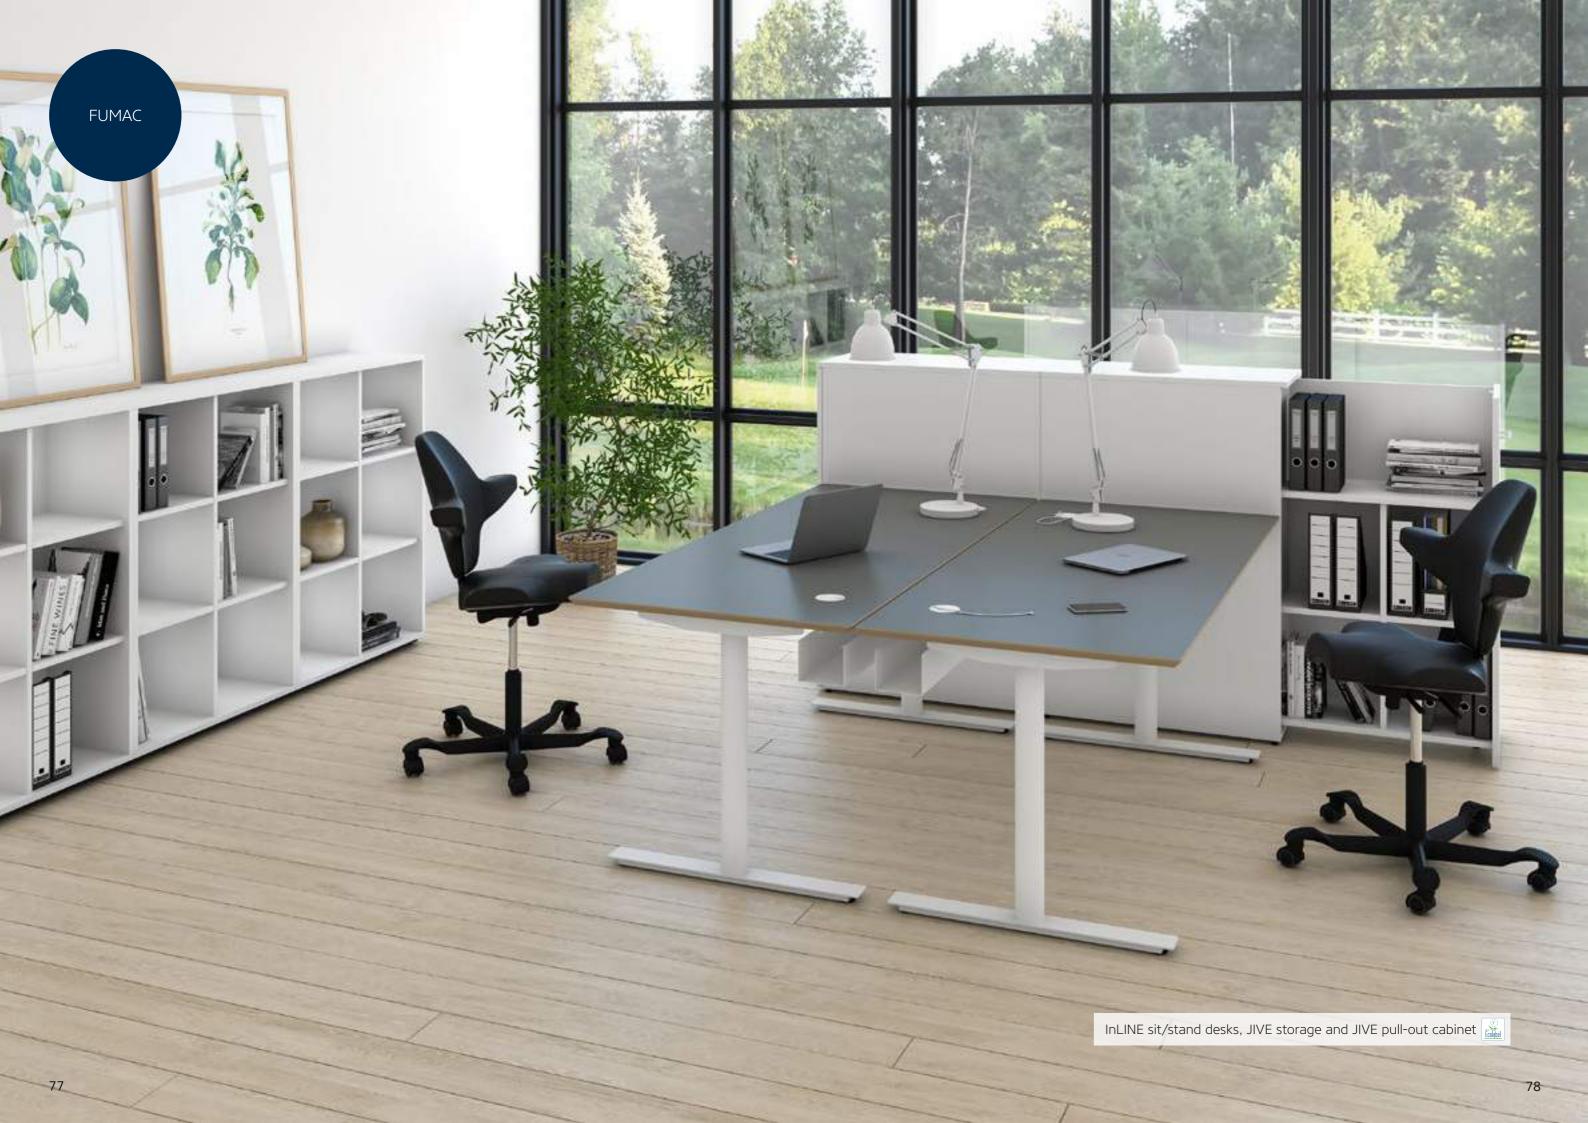

### Furniture with the Nordic Swan Ecolabel and the EU Ecolabel:

- · Tested to be durable, safe and good quality
- Wooden furniture and wooden parts of furniture are made of traceable wood from legal forestry
- · A high percentage of the wood is from certified sustainable forestry
- Textiles, filling, glue and paint live up to strict chemical requirements
- Furniture made with a high content of plastic contains a fixed amount of recycled plastic
- It is possible to remove and reuse or recycle metal parts when the furniture is worn out.

#### Did you know...

...that the wood in furniture with the Nordic Swan Ecolabel or the EU Ecolabel derives only from legal forestry, it is possible to track where it is from, and a high percentage of the wood is from certified sustainable forestry? Choose furniture certified with the Nordic Swan Ecolabel or the EU Ecolabel if you want to be sure that your furniture is amongst the environmentally best on the market.