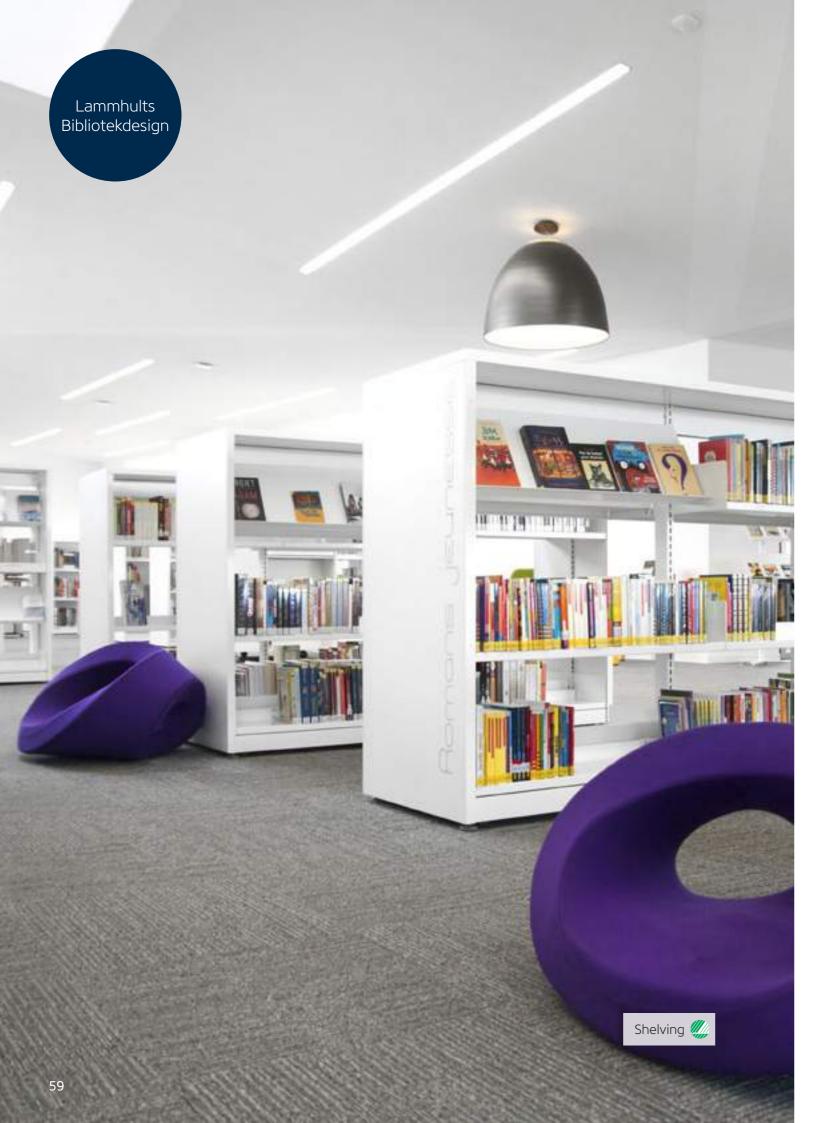

### Furniture with the Nordic Swan Ecolabel and the EU Ecolabel:

- · Tested to be durable, safe and good quality
- Wooden furniture and wooden parts of furniture are made of traceable wood from legal forestry
- · A high percentage of the wood is from certified sustainable forestry
- Textiles, filling, glue and paint live up to strict chemical requirements
- Furniture made with a high content of plastic contains a fixed amount of recycled plastic
- It is possible to remove and reuse or recycle metal parts when the furniture is worn out.

#### Did you know...

...that the wood in furniture with the Nordic Swan Ecolabel or the EU Ecolabel derives only from legal forestry, it is possible to track where it is from, and a high percentage of the wood is from certified sustainable forestry? Choose furniture certified with the Nordic Swan Ecolabel or the EU Ecolabel if you want to be sure that your furniture is amongst the environmentally best on the market.