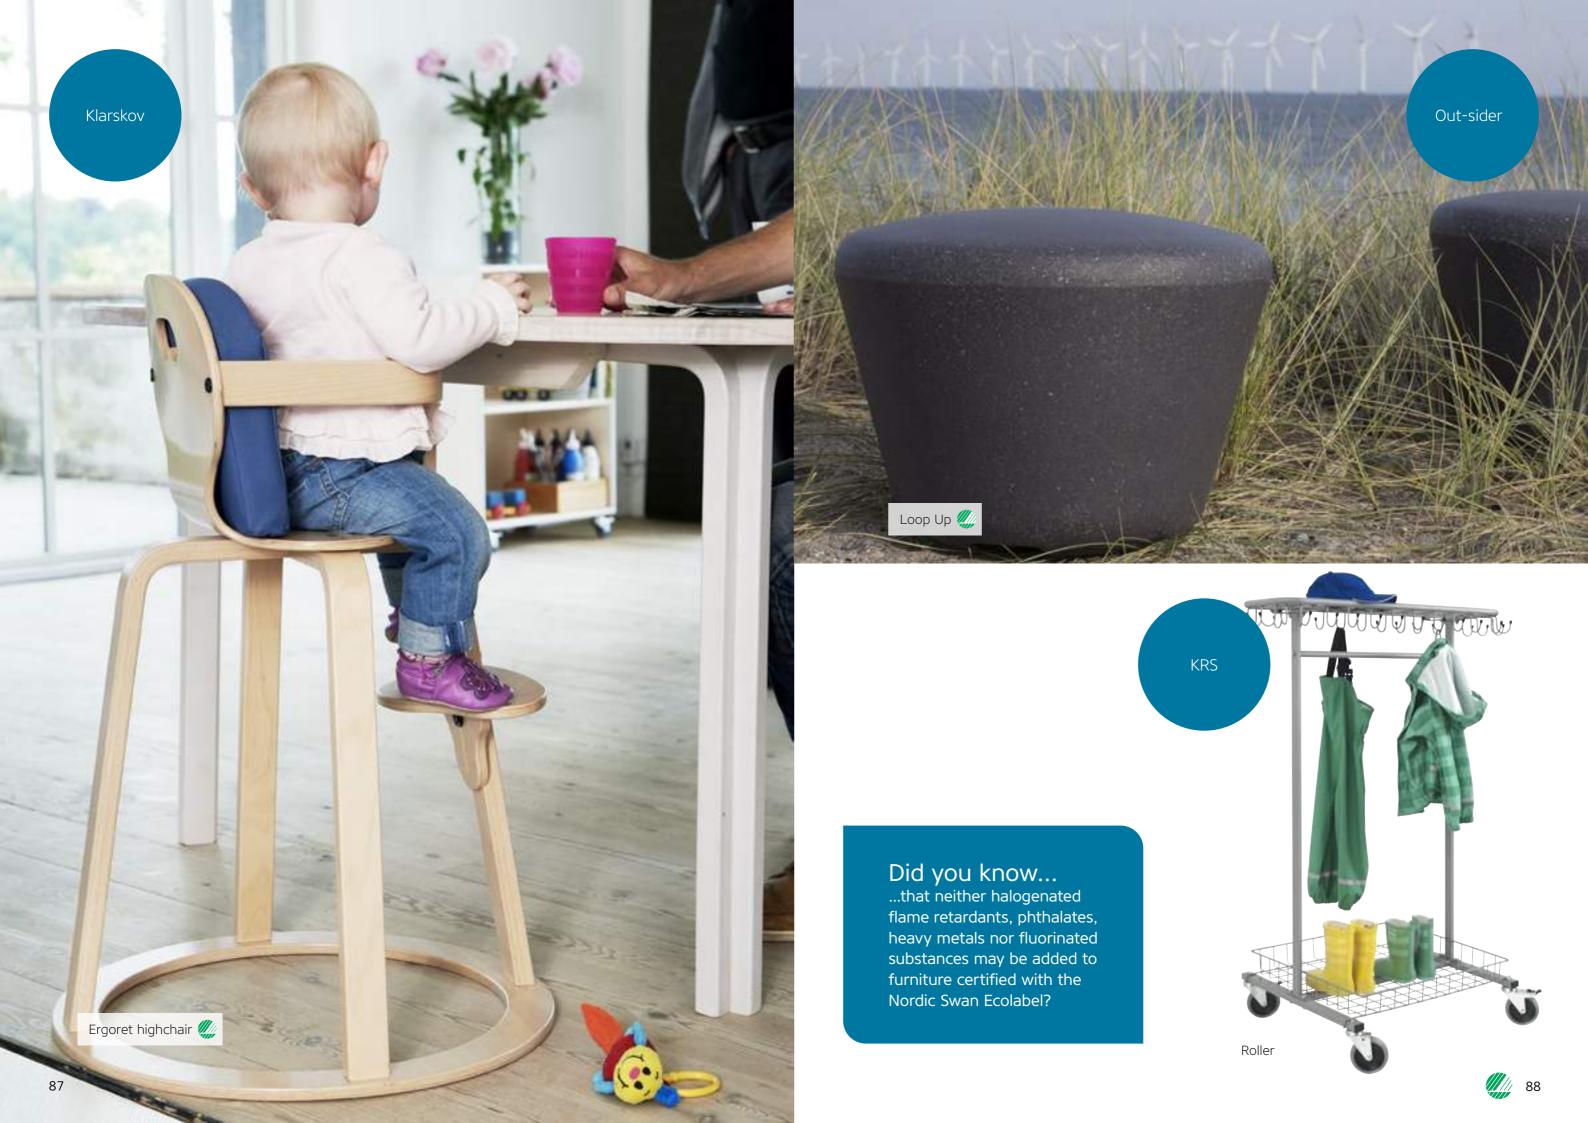

### Furniture with the Nordic Swan Ecolabel and the EU Ecolabel:

- · Tested to be durable, safe and good quality
- Wooden furniture and wooden parts of furniture are made of traceable wood from legal forestry
- · A high percentage of the wood is from certified sustainable forestry
- Textiles, filling, glue and paint live up to strict chemical requirements
- Furniture made with a high content of plastic contains a fixed amount of recycled plastic
- It is possible to remove and reuse or recycle metal parts when the furniture is worn out.

#### Did you know...

...that the wood in furniture with the Nordic Swan Ecolabel or the EU Ecolabel derives only from legal forestry, it is possible to track where it is from, and a high percentage of the wood is from certified sustainable forestry? Choose furniture certified with the Nordic Swan Ecolabel or the EU Ecolabel if you want to be sure that your furniture is amongst the environmentally best on the market.