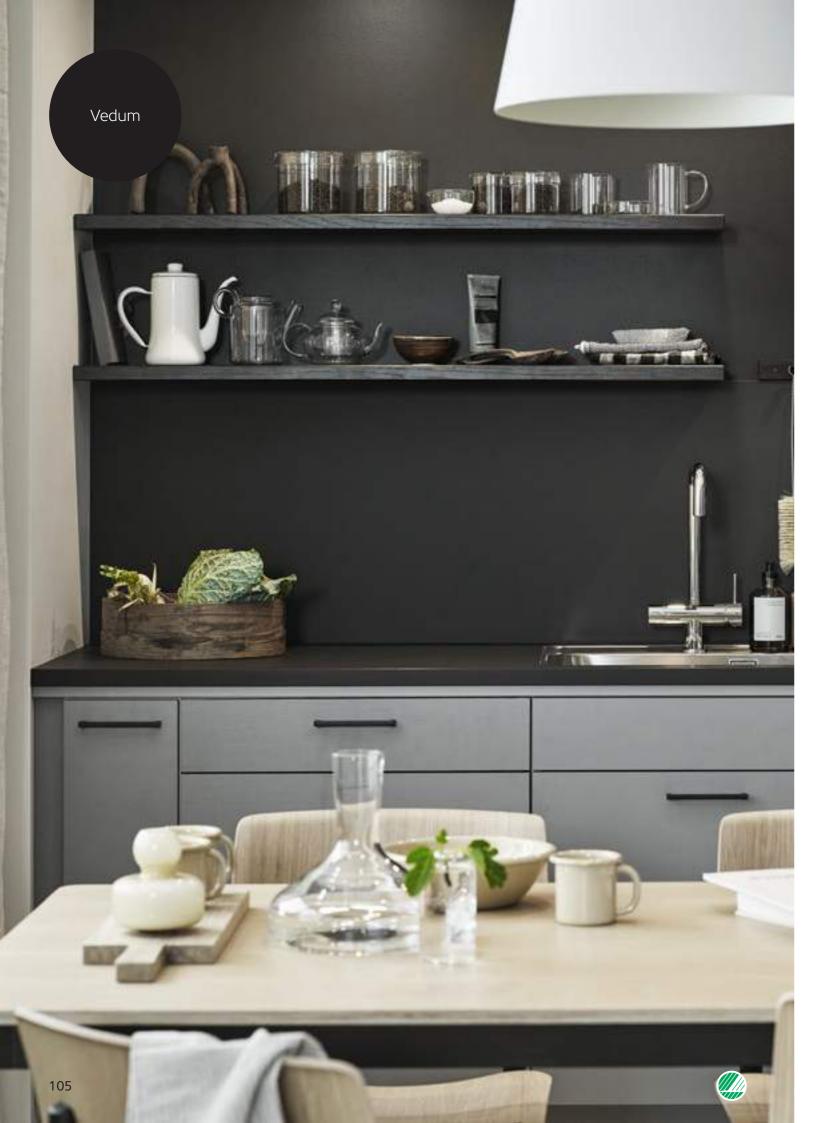

### Furniture with the Nordic Swan Ecolabel and the EU Ecolabel:

- · Tested to be durable, safe and good quality
- Wooden furniture and wooden parts of furniture are made of traceable wood from legal forestry
- · A high percentage of the wood is from certified sustainable forestry
- Textiles, filling, glue and paint live up to strict chemical requirements
- Furniture made with a high content of plastic contains a fixed amount of recycled plastic
- It is possible to remove and reuse or recycle metal parts when the furniture is worn out.